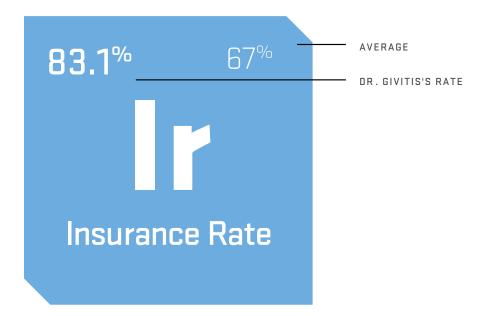

#### Ir Explanation

Ir (Insurance Rate) is calculated by dividing insurance coverage held by insurance coverage needed. Coverage is evaluated for the following types of insurance: life, general disability, business overhead disability, buy-sell, key person, personal liability, and business liability. Ir measures how much insurance a person has compared to how much they need based on annual spending and net worth.

Mortgage Pay-Off + Spending Coverage - Adjusted Net Worth = **Life Insurance Need** 535,266 + 5,193,480 - 1,556,847 = **4,171,899** 

Life Insurance Rate: Current Life Insurance Coverage / Total Life Insurance Need
3,960,000 / 4,171,899 = **95%** 

## Disability Insurance Need

Monthly Personal Spending - 3% After-Tax Withdrawal\* = **Monthly DI Need** 17,083 - 3,071 = 14,012 per month

Disability Insurance Rate: Current DI Coverage / Total DI Need

10,000 / 14,012 = 71%