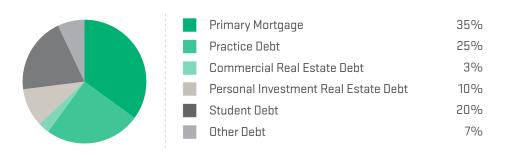

# Debt Payment Information

| Туре                                 | Annual Payment |
|--------------------------------------|----------------|
| Primary Mortgage                     | 52,500         |
| Practice Debt                        | 37,500         |
| Commercial Real Estate Debt          | 4,500          |
| Personal Investment Real Estate Debt | 15,000         |
| Student Debt                         | 30,000         |
| Other Debt                           | 10,500         |
| Total                                | 150,000        |