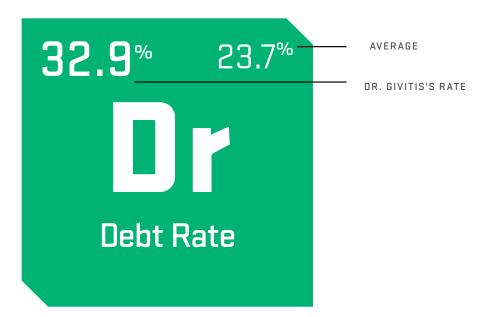

#### **Dr** Explanation

Dr (Debt Rate) is calculated by dividing total personal and practice debt payments by personal income. This ratio helps us understand if a client is servicing too much or too little debt for their individual circumstances.

Total Annual Debt Payments / Total Annual Income = **Dr** 150,000 / 600,000 = **25.0%** 

www.dentistadvisors.com 4