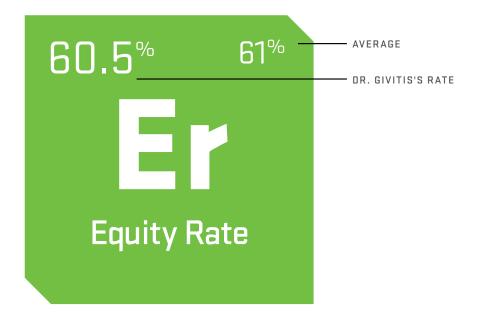

### Er Explanation

Er (Equity Rate) is calculated by dividing equity investment holdings by the total amount of investable assets owned by the client. This ratio helps us determine whether the client will experience too much volatility risk for their personal level of spending and age.

## Equity Rate Details

Equity Holdings + Fixed-Income Holdings\* = Total Investable Assets 454,000 + 296,000 = 750,000

Equity Holdings / Total Investable Assets = Er \*\* 454,000 / 750,000 = 60.5%