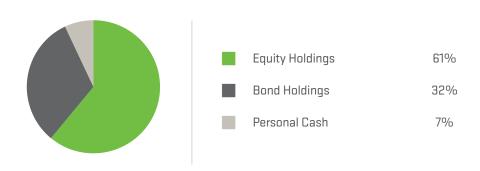

## Equity Rate Details

Equity Holdings + Fixed-Income Holdings\* = Total Investable Assets 454,000 + 296,000 = 750,000

Equity Holdings / Total Investable Assets = Er \*\* 454,000 / 750,000 = 60.5%

### Er Breakdown

<sup>\*</sup>Made up of bond holdings and personal cash; business cash excluded

<sup>\*\*</sup>Er calculation is excluding all kids' accounts, if applicable

| ACCOUNT NAME                   | CURRENT<br>BALANCE | MONTHLY<br>DEPOSIT | RISK                      |
|--------------------------------|--------------------|--------------------|---------------------------|
| Untaxed: TD, Jim Simple IRA    | 100,000            | 0                  | Balanced (60/40)          |
| Untaxed: TD, Ginger Simple IRA | 100,000            | 0                  | Balanced (60/40)          |
| Taxed: TD, Billy UGMA/UTMA     | 30,000             | 0                  | Balanced (60/40)          |
| Taxed: TD, Tom UGMA/UTMA       | 30,000             | 0                  | Balanced (60/40)          |
| Taxed: TD, Jim Roth IRA        | 50,000             | 500                | Balanced (60/40)          |
| Taxed: TD, Ginger Roth IRA     | 40,000             | 500                | Balanced (60/40)          |
| Taxed: TD, Joint Retirement    | 350,000            | 5,000              | Growth (80/20)            |
| Taxed: TD, Emergency Fund      | 60,000             | 0                  | Very Conservative (0/100) |
|                                |                    |                    |                           |
|                                |                    |                    |                           |
|                                |                    |                    |                           |
|                                |                    |                    |                           |
|                                |                    |                    |                           |
|                                |                    |                    |                           |
|                                |                    |                    |                           |
|                                |                    |                    |                           |
|                                |                    |                    |                           |
|                                |                    |                    |                           |
|                                |                    |                    |                           |
|                                |                    |                    |                           |