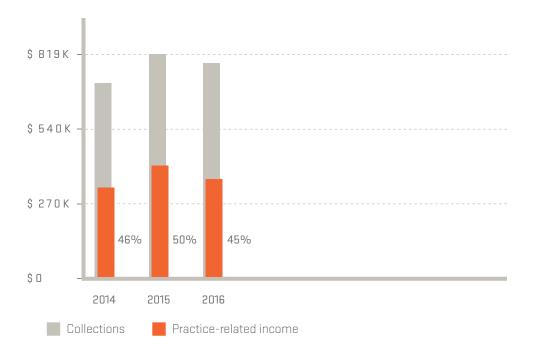

## Collections and Pr Trend

| Number of Associates | 2017 Total Collections |
|----------------------|------------------------|
| 0                    | \$790,307              |

| Owner Name   | Collections Generated |
|--------------|-----------------------|
| Jeremy Jamm  | \$210,063             |
| Leslie Knope | \$210,120             |
| Ron Swanson  | \$370,124             |