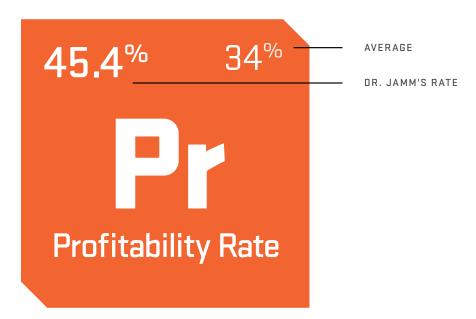

#### Pr Explanation

Pr (Profitability Rate) is calculated by dividing total practice-related income by total collections. This ratio measures how efficiently business expenses are used to drive collections and if the practice is maximizing its contribution to the owner's financial progress.

Total Practice-Related Income / Total Collections = **Pr** \$358,909 / \$790,307 = **45.4%** 

• The following documents are on file:

✓ 2017 Practice P&L

www.dentistadvisors.com 4